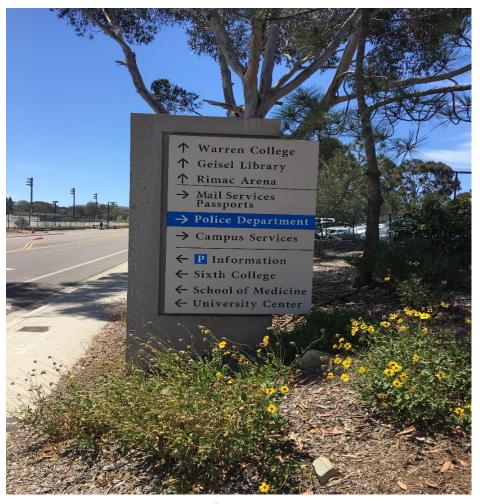

## Type 2/3 Signs In-Progress

- Project Scope: Remove, Powder Coat, Lettering, Re-install
- Completion Date: 25SEP17

arl Warren College Geisel Library RIMAC Arena Campus Services Health Sciences Sixth College University Center