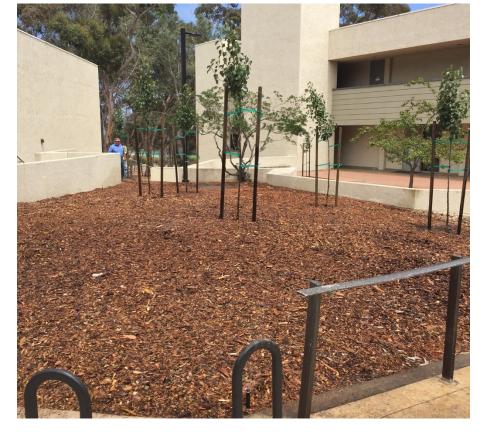

#### Cognitive Science Building

- Additional drainage rock was placed around the perimeter to improve storm drainage.
- Raised planters removed five large Eucalyptus trees and replaced with appropriately sized Evergreen Pear.