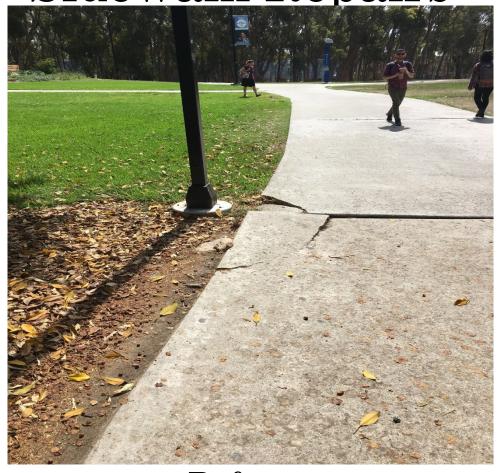

l within and income.



### Campus Informational Signs Refresh





Before After

- Project Scope: Refresh the top Identification with white lettering and blue background.
- Completion Date: 25SEP17

### Kiosk Informational Signage Prototype



- Kiosk Installed in late JUL17
- Working to complete the IT support for the Digital displays Campus Bird directory and RMP/Campus Information.
- Completion Date: 25SEP17



### Landscape Improvements









### **SIO**

- Admin Building Rose Garden
- Martin Johnson House area

Landscape Improvements





#### Cognitive Science Building

- Additional drainage rock was placed around the perimeter to improve storm drainage.
- Raised planters removed five large Eucalyptus trees and replaced with appropriately sized Evergreen Pear.

Sidewalk Repairs



Before



After

## Questions/Discussion