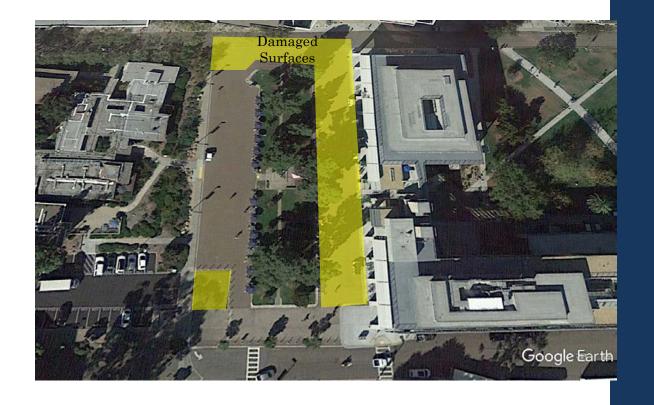

### Town Square Surface

• Town Square surface was cleaned & resurfaced 05-16SEP16.

### Patio Surface Damage

- Shortly after the completion, it became apparent that in multiple locations the applied coating did not properly bond with the asphalt surface and has prematurely been worn away.
- The 1-year Warranty (expires 17SEP17) will cover the cost of repairing/replacing the areas identified, however we have an opportunity to resurface the entire Town Square at a reduced cost.

### Town Square Reseal Plan

#### Timeframe: 21AUG-01SEP17

- 21AUG Fence Town Square and start power wash
- 22AUG Continue power wash
- 23AUG First cote of epoxy color
- 24AUG Second cote of epoxy color
- 25AUG Third and final cote of epoxy color
- 26AUG 01SEP Curing
- 01SEP Remove fence