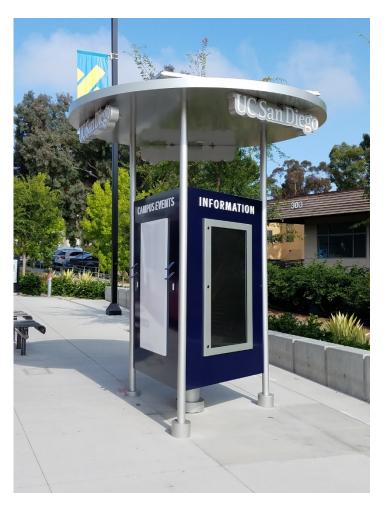

### Kiosk Informational Signage Prototype

- Kiosk Installed in late JUL17
- Working to complete the IT support for the Digital displays Campus Bird directory and RMP/Campus Information.
- Completion Date: 25SEP17