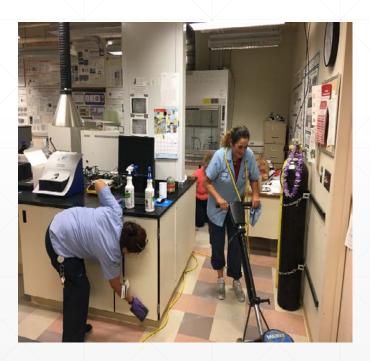

## Summer 2017 Deep Cleaning & Floor Care Efforts

Facilities Management, Building Services, UC San Diego 8/29/17

## UCSD Summer 2017 Deep Cleaning & Floor Care General Scope

- Closer attention to details (going beyond the blink Schedule of Cleaning Sevices): scrubbing of partitions, fixtures, trash and recycling receptacles, window sills, walls, doors and frames, furniture, chairs, podiums, chalk boards, white boards, tile & grout, others....
- \*\* Note: All services this summer performed with in-house staff
- Deep clean restrooms, conference rooms, public areas, kitchenettes, break rooms, libraries, recreation facilities and classrooms
- Deep cleaning may include:
  - Removing hard water deposits, graffiti, dust, heavy dirt, grease, marks, heavy chalk buildup in classrooms
  - Detail vacuuming, damp mopping
  - High and low dusting
  - Vacuum stairwells and clean handrails, among others...

Floor Care may include – Stripping & waxing of tile floors, cleaning & re-sealing of restroom floors, carpet cleaning, high-speed buffing, concrete buffing & sealing and other types of floor care campus-wide.