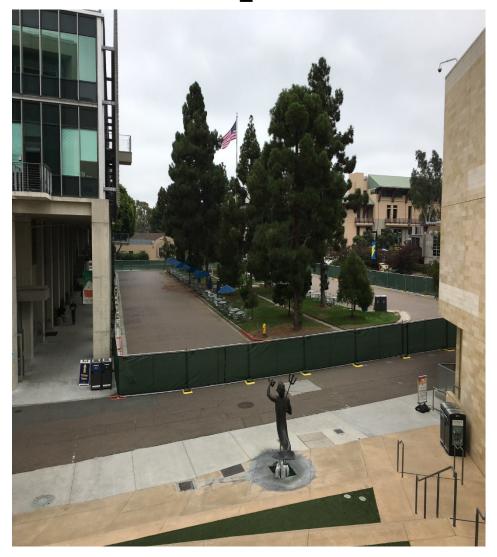

### Town Square Reseal Plan

#### Timeframe: 21AUG-01SEP17

- 21AUG Fence Town Square and start power wash
- 22AUG Continue power wash
- 23AUG First cote of epoxy color
- 24AUG Second cote of epoxy color
- 25AUG Third and final cote of epoxy color
- 26AUG 01SEP Curing
- 01SEP Remove fence