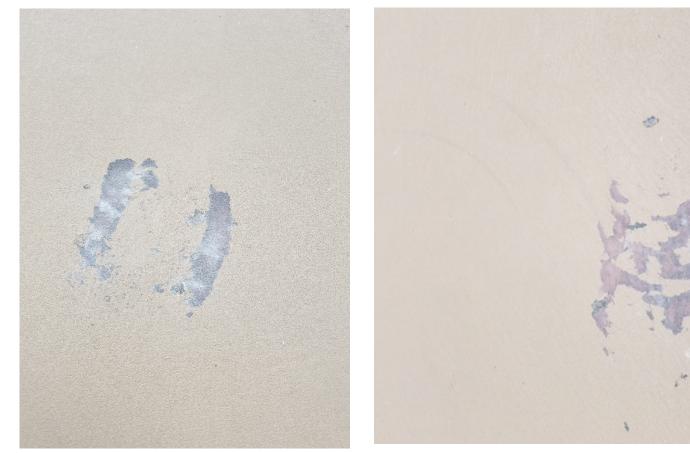

### Patio Surface Damage

- Shortly after the completion, it became apparent that in multiple locations the applied coating did not properly bond with the asphalt surface and has prematurely been worn away.
- The 1-year Warranty (expires 17SEP17) will cover the cost of repairing/replacing the areas identified, however we have an opportunity to resurface the entire Town Square at a reduced cost.