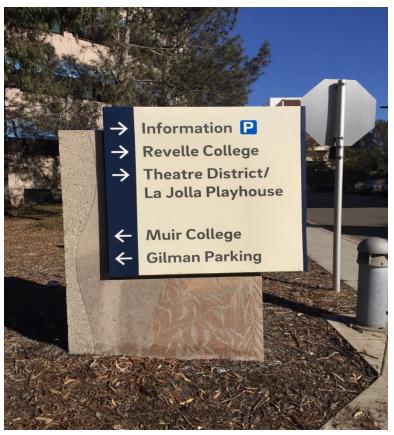

### Campus Informational Signs Refresh

Before After

- Project Scope: Refresh the top Identification with white lettering and blue background.
- Completion Date: 25SEP17