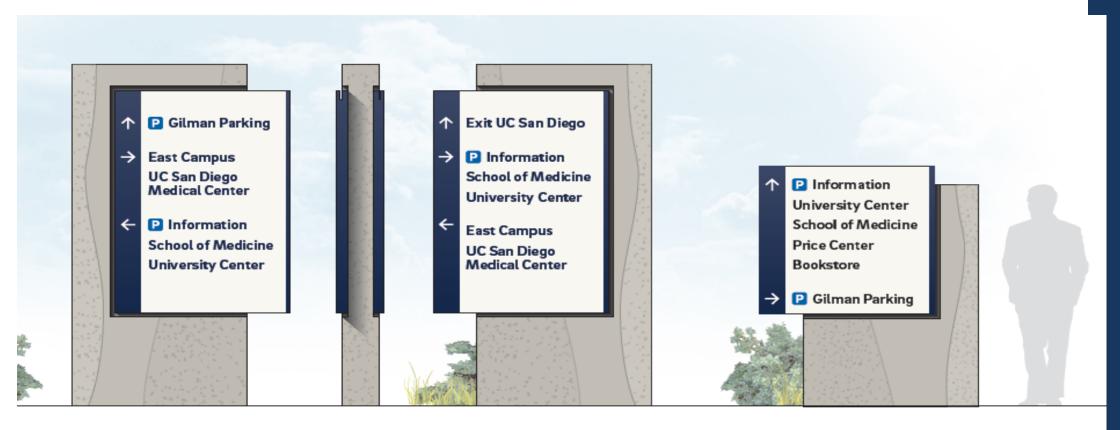

### Campus-Wide Signage Improvements

SIGN TYPE 2 / 3 - SIDE A SIDE VIEW SIGN TYPE 2 / 3 - SIDE B Sign Type 4 / 5

## Type 2/3 Signs In-Progress

- Project Scope: Remove, Powder Coat, Lettering, Re-install
- Completion Date: 25SEP17

arl Warren College Geisel Library RIMAC Arena Campus Services Health Sciences Sixth College University Center