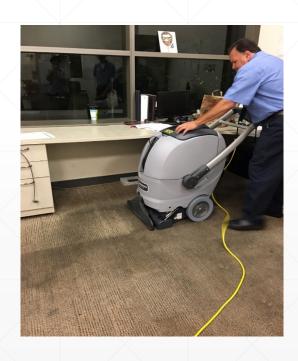

ction
- Stein Strip, seal & wax all restrooms on 1<sup>st</sup> 4<sup>th</sup> flrs. Strip & wax basement flr.
- Vaughn Hall Deep cleaning of all restrooms. Power washing of interior walls due to bird droppings paint chips from the pillars.
- Wagner Clean/polish all corridor & studio floors
- Warren Lecture Hall Auditorium deep clean of chairs & floor

Stainless steel in lab Before

Stainless steel After







EBU Lab floors







SOM floor Before

SOM floor After CMMW floor care







H&SS Lobby floor care before & after

Women's Center floor care







Center Hall deep cleaning before & after

SOM lab floor care







EBU 3B deep cleaning

**EBU 3B Conf Room** 





SIO floor care

SOM exterior walkway floor care







BRF 2 restroom deep cleaning





Much needed carpet cleaning





More needed carpet cleaning





Door kick plate detail cleaning Before

After





Main Gym shower deep cleaning

Main Gym lobby







York Hall restroom tiles before & after Restroom floor before & after









Mayer Hall lobby

Peterson Hall lobby

Solis Hall lobby







Bldg Services staff at work – Thank you all for your efforts & hard work





## Questions?

# UC San Diego FACILITIES MANAGEMENT

#### FM Summer Project Updates 29AUG17

#### Agenda

• P416 Temporary Valet Parking Lot

- Town Square Refresh
- Campus Signage Improvements
- Various Landscape Improvements
- Various Sidewalk Repairs

### International Center Demolition





Demolition completed: 23JUN – 21JUL17

### Temporary University Center Parking Lot



Temporary University Center Parking Lot

- As an interim