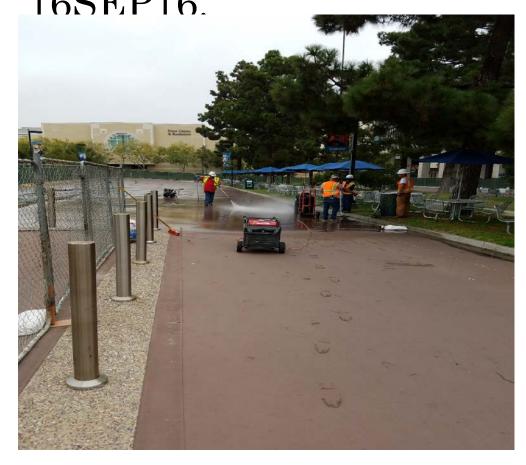

### Town Square Surface

• Town Square surface was cleaned & resurfaced 05-16SEP16.