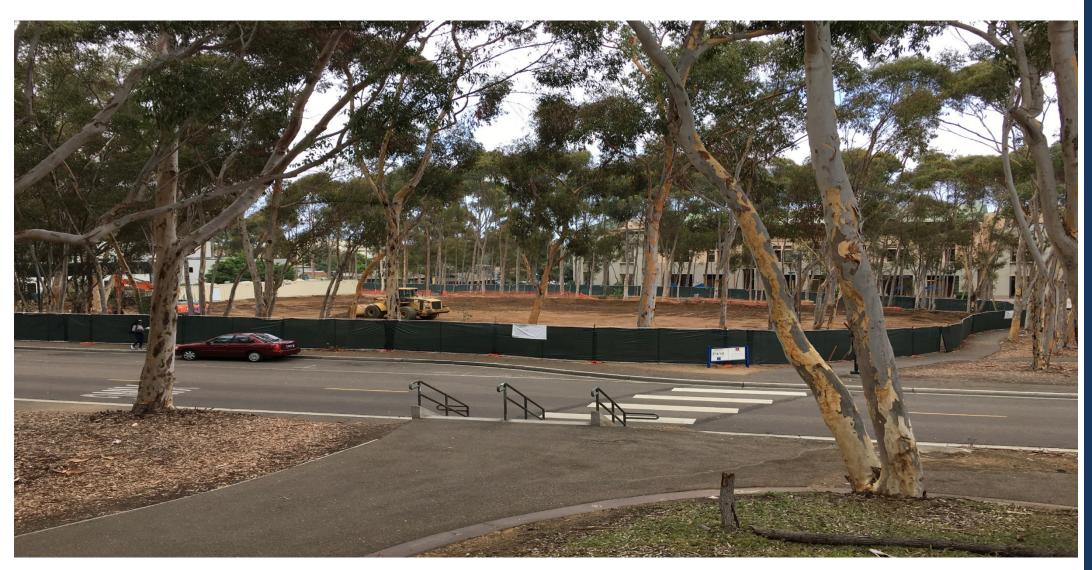

### Temporary University Center Parking Lot

Temporary University Center Parking Lot

- As an interim measure to help reduce central campus parking demand, an additional temporary parking lot (P416) will be constructed with an expected completion date of 22SEP17.

- Surface material: Permeable Paving

- The temporary lot will have 87 spaces comprised of A, reserved spaces, and ADA spaces.