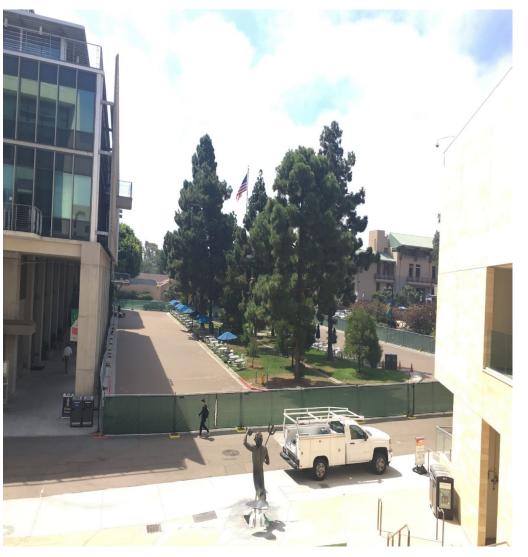

### Town Square Reseal Plan

#### Timeframe: 21AUG-01SEP17

- 21AUG Fence Town Square and start power wash
- 22AUG Continue power wash
- 23AUG First cote of epoxy color
- 24AUG Second cote of epoxy color
- 25AUG Third and final cote of epoxy color
- 26AUG 01SEP Curing
- 01SEP Remove fence