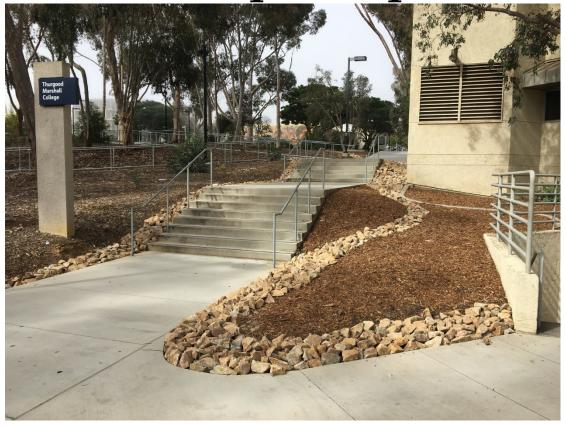

#### Cognitive Science Building

- Additional drainage rock was placed around the perimeter to improve storm drainage.
- Raised planters removed five large Eucalyptus trees and replaced with appropriately sized Evergreen Pear.