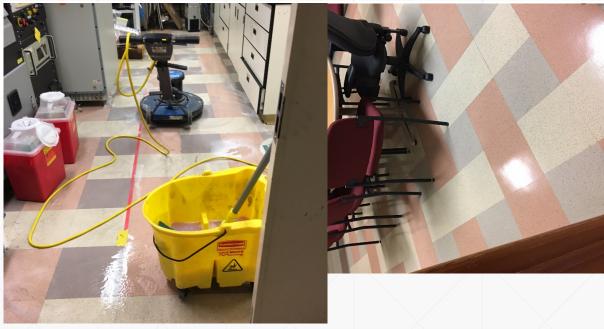

Floor Care may include – Stripping & waxing of tile floors, cleaning & re-sealing of restroom floors, carpet cleaning, high-speed buffing, concrete buffing & sealing and other types of floor care campus-wide.