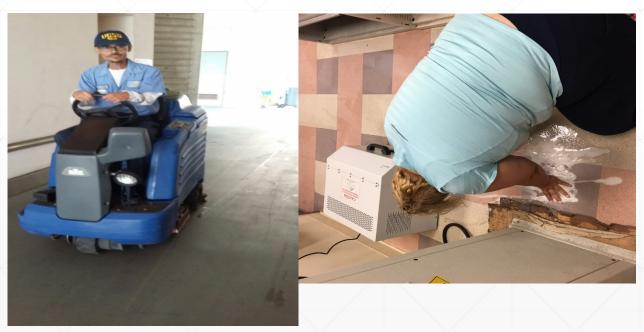

## UCSD Summer 2017 Deep Cleaning & Floor Care General Scope

- Closer attention to details (going beyond the blink Schedule of Cleaning Sevices): scrubbing of partitions, fixtures, trash and recycling receptacles, window sills, walls, doors and frames, furniture, chairs, podiums, chalk boards, white boards, tile & grout, others....
- \*\* Note: All services this summer performed with in-house staff
- Deep clean restrooms, conference rooms, public areas, kitchenettes, break rooms, libraries, recreation facilities and classrooms
- Deep cleaning may include:
  - Removing hard water deposits, graffiti, dust, heavy dirt, grease, marks, heavy chalk buildup in classrooms
  - Detail vacuuming, damp mopping
  - High and low dusting
  - Vacuum stairwells and clean handrails, among others...

Floor Care may include – Stripping & waxing of tile floors, cleaning & re-sealing of restroom floors, carpet cleaning, high-speed buffing, concrete buffing & sealing and other types of floor care campus-wide.