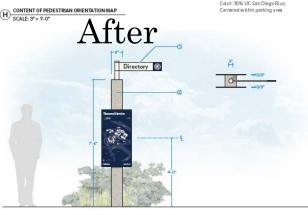

#### Details

- All Buildings: Color: 10% UC San Diego Blue; Drop Shadow: right and bottom of the building footprint; 40% opacity, 0.1" X offset, 0.7" Y offset, 0.07" bits.
- Primary Building Text:
   Typestyle: Brix Sans Bold 25 pt
   All caps at 27 pt leading and 10
   tracking;
   Color: UC San Diego Blue;
   Centered within building
   footprint
- Secondary Building Text: Typestyle: Brix Sans Regular 18 pt; All caps at 20 pt leading and 30 tracking; Color: UC San Diego Blue; Centered within building footprint
- Building Donor Names:
  Typestyle: Brix Sans Italic 25 pt;
  All caps at 27 pt leading and 10 tracking;
  Color: 10% UC San Diego Blue
- Roadways: Color: 85% UC San Diego Blue; Typestyle: Brix Sans Bold 18 pt; 20 pt leading and 30 tracking; Text Color: 10% UC San Diego Blue;
- Angled and centered within orientation of roadway footprint
- Patriways: Color: 65% UC San Diego Blue
- 7. You Are Here Symbol & Text: Symbol Size: T diameter; Symbol Color: UC San Diego Gold; Typestyle: Brk Sans Bold 18 pt; All caps at 20 pt leading and 30 tracking; Text Color: 10% UC San Diego
- Blue; Centered within symbol
- Parking Text:
   Typestyle: Brix Sans Italic 18 pt;
   20 pt leading and 30 tracking;
   Color: 10% UC San Digo Blue;
   Control within and income.