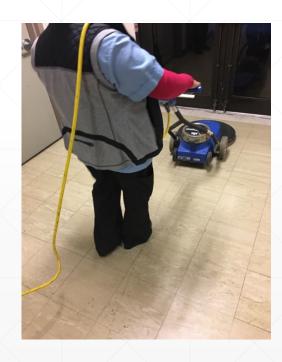

p>st</sup> flr auditorium chair cleaning.
- Peterson Class room deep cleaning
- Ritter Hall Strip & wax all corridors

#### In progress or scheduled...

- Solis Class room deep cleaning
- Spanos men's & women's locker room floor carpet extraction
- Stein Strip, seal & wax all restrooms on 1<sup>st</sup> 4<sup>th</sup> flrs. Strip & wax basement flr.
- Vaughn Hall Deep cleaning of all restrooms. Power washing of interior walls due to bird droppings paint chips from the pillars.
- Wagner Clean/polish all corridor & studio floors
- Warren Lecture Hall Auditorium deep clean of chairs & floor

Stainless steel in lab Before

Stainless steel After







EBU Lab floors







SOM floor Before

SOM floor After CMMW floor care







H&SS Lobby floor care before & after

Women's Center floor care







Center Hall deep cleaning before & after

SOM lab floor care







EBU 3B deep cleaning

**EBU 3B Conf Room** 





SIO floor care

SOM exterior walkway floor care







BRF 2 restroom deep cleaning





Much needed carpet cleaning





More needed carpet cleaning





Door kick plate detail cleaning Before

After





Main Gym shower deep cleaning

Main Gym lobby







York Hall restroom tiles before & after Restroom floor before & after









Mayer Hall lobby

Peterson Hall lobby

Solis Hall lobby







Bldg Services staff at work – Thank you all for your efforts & hard work





## Questions?

# UC San Diego FACILITIES MANAGEMENT

#### FM Summer Project Updates 29AUG17

#### Agenda

• P416 Temporary Valet Parking Lot

- Town Square Refresh
- Campus Signage Improvements
- Va