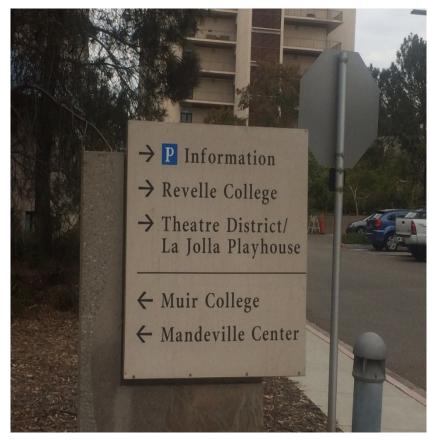

### Campus Informational Signs Refresh

Before After

- Project Scope: Refresh the top Identification with white lettering and blue background.
- Completion Date: 25SEP17