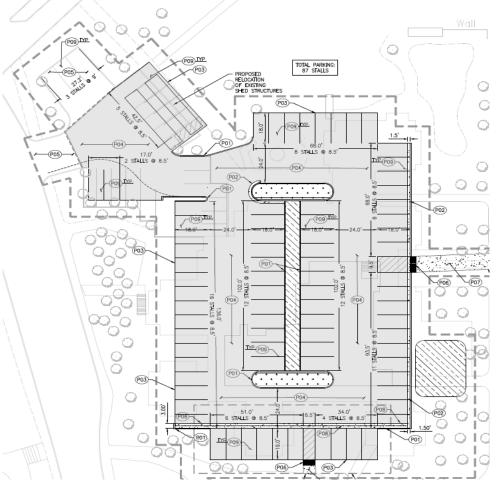

### Temporary University Center Parking Lot

Temporary University Center Parking Lot

- As an interim measure to help reduce central campus parking demand, an additional temporary parking lot (P416) will be constructed with an expected completion date of 22SEP17.

- Surface material: Permeable Paving

- The temporary lot will have 87 spaces comprised of A, reserved spaces, and ADA spaces.

# Temporary University Center Parking Lot

Operation Plan:

- Weekdays:
  - Valet service will be provided during weekdays 7:30 a.m. to 6 p.m., excluding university holidays.
  - Vehicles remaining at closing time will be parked in designated stalls. The keys will be turned over to a University Parking Compliance Staff Member.
  - Cost: \$5 for faculty or staff with a valid A or B permit and \$20 for visitors.