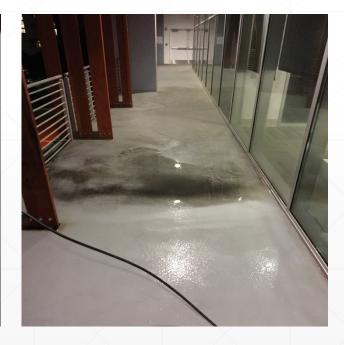

Stainless steel in lab Before

Stainless steel After

EBU Lab floors

SOM floor Before

SOM floor After CMMW floor care

H&SS Lobby floor care before & after

Women's Center floor care

Center Hall deep cleaning before & after